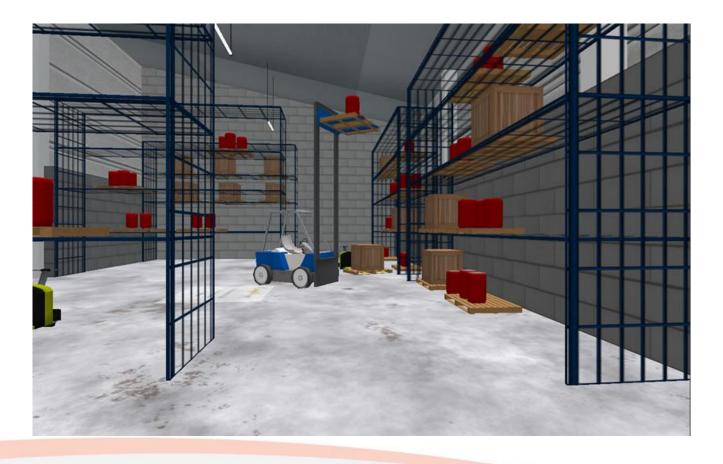

# Simulating accident investigation in Second Life

- Students of risk and accident causation/prevention/investigation
- Need to practice analytical skills and investigation techniques
- Difficult to do this in real life

## The Second Life simulator