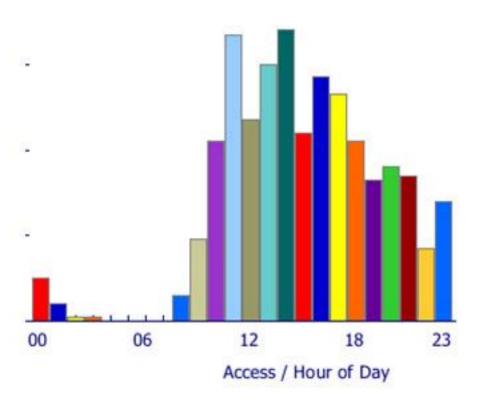

### SIMITA Pilot 1 statistics

24 students, 2 months, 4,000 hits: average of each student entering their virtual office 3 times per day

- pilot not linked to assessment -