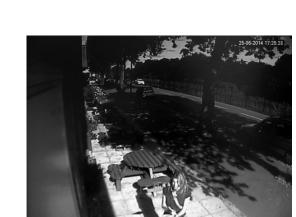

Zombie party (Finish). Turned into zombie. Dancing skeleton.

ZOMBIE CHASE

Surveillance cameras observed in a local

Surveyed paved pedestrian area and the observer's path

June 2014, Bristol

SURVEILLANCE

BURIAL GROUNDS